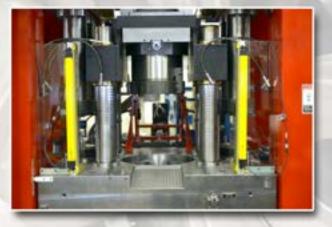

## CAPABILITIES

- Parts up to 25" square in the pressing motion (5-5/8" diameter with no holes).
- Parts up to 2 5/8" in overall length.
- 3 lower punch levels with additional core rod level.
- 2 upper punch levels.
- Larger parts are possible when engineered as Sinter-Bonded, multipiece assemblies.