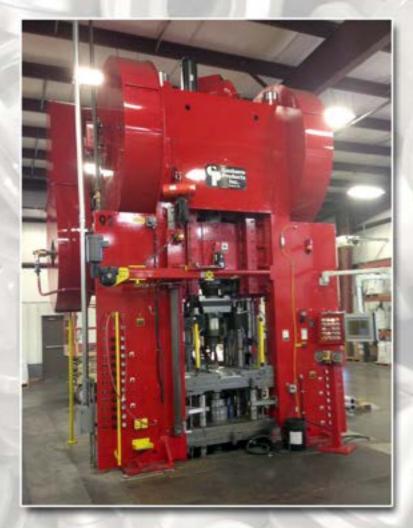

## **Big Press! Big Parts! Meet Our New 750-Ton Press**

Recently purchased and installed in April 2014, Sintergy's new Gasbarre 750 Ton Powder Metal Press broadly expands Sintergy's part size offering. Contact us to see if PM could be a solution even for some of your larger part needs.

Gasbarre 750 Ton Powder Metal Press located at Sintergy's Reynoldsville, PA production facility.