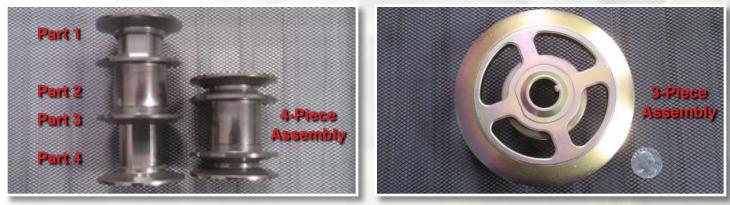

## Don't think it can be made with PM... Think Again!

**Multi-Piece Assemblies** with parts from Sintergy's 750-Ton Press enable you to do more with powder metal than ever before. Our engineers can work with you to design a cost-effective solution.

**Sinter-Bonded Assemblies:** Sintergy can help you re-engineer your machined or stamped part in PM by producing multiple components and fusing them together through our unique Sinter-bonding technique.